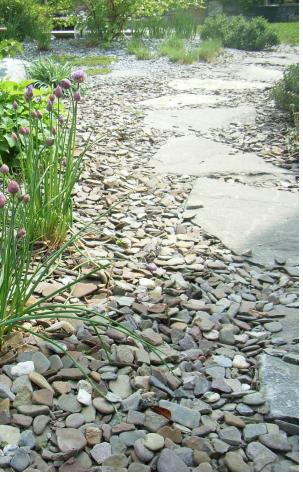

01 Gravel offers alternative structures Altar niche with personal creations
02 Two custodians ensure benevolent spirit
03 Place for meditation: crcle with gravel.
04 Altar niche with personal creations.
05 Plan Altar niche with personal creations