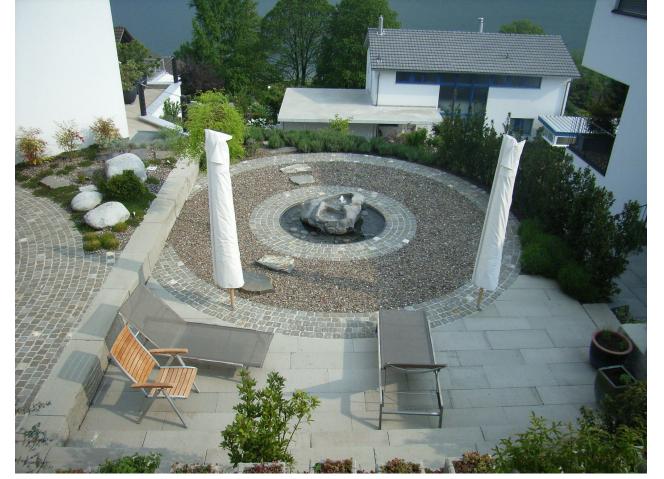

01 Gravel offers alternative structures Altar niche with personal creations
02 Two custodians ensure benevolent spirit
03 Place for meditation: crcle with gravel.
04 Altar niche with personal creations.
05 Plan Altar niche with personal creations