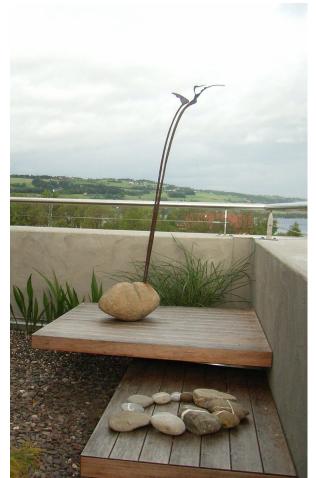

01 Gravel offers alternative structures Altar niche with personal creations
02 Two custodians ensure benevolent spirit
03 Place for meditation: crcle with gravel.
04 Altar niche with personal creations.
05 Plan Altar niche with personal creations