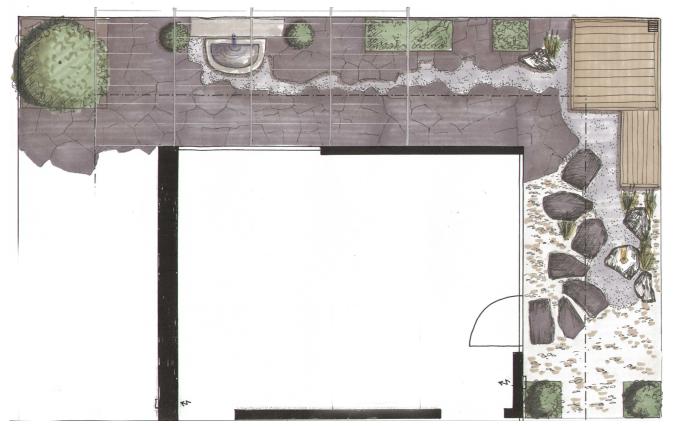

01

01 Gravel offers alternative structures Altar niche with personal creations
02 Two custodians ensure benevolent spirit
03 Place for meditation: crcle with gravel.
04 Altar niche with personal creations.
05 Plan Altar niche with personal creations