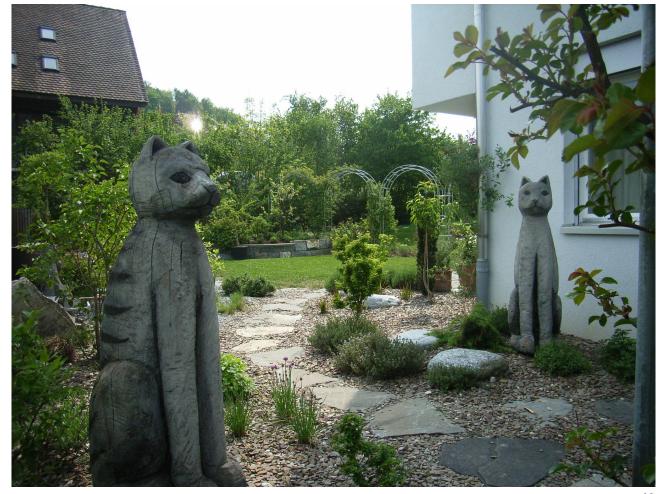

01 Gravel offers alternative structures Altar niche with personal creations
02 Two custodians ensure benevolent spirit
03 Place for meditation: crcle with gravel.
04 Altar niche with personal creations.
05 Plan Altar niche with personal creations